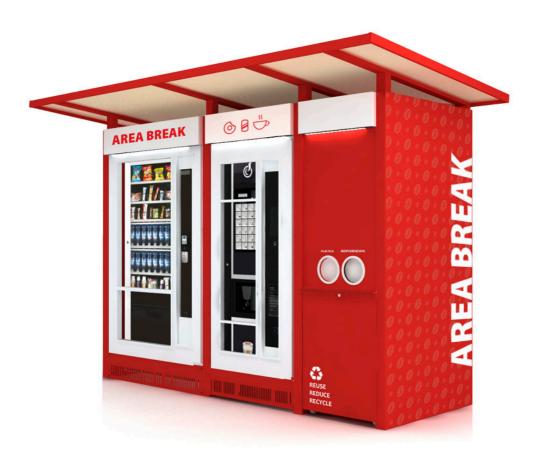

## TOTAL BLOCK

Il Total Block rappresenta l'ultima generazione della linea antivandalica da esterno della D.A. Design Group. Il nome di questa struttura prende spunto dalla particolare caratteristica di protezione totale dei distributori automatici non solo da atti vandalici e normali agenti atmosferici ma anche da possibili scassi. Il Total Block è stato appositamente realizzato con pannelli monoblocco di lamiera in acciaio al carbonio zincato da 25/10mm ed ogni cerniera, vite o bullone è fissata dall'interno così da rendere la composizione ancora più sicura. Inoltre al suo interno i D.A. sono fissati ad una base rialzata in acciaio che consente un isolamento dal suolo.

The Total Block is the latest innovation of the DA Design Group for the System Strong line. The name of this structure is inspired by the special feature of total protection for the vending machines, not just from vandalism and normal weather conditions but also from possible break-ins. In fact, the Total Block was specifically designed with monobloc panels made of 25/10 mm zinc-coated carbon sheet-steel and each hinge, screw or bolt is fixed from the inside so as to make the composition even more secure. Furthermore inside the V.M. are fixed on a raised steel base to allow insulation from the ground as well.

## Caratteristiche tecniche - Technical Features

- Struttura antivandalica realizzata in lamiera di acciaio in carbonio zincato da 15/10 conforme alla normativa UNI EN 10346:2009 e UNI EN 10143:2066 e verniciate con polvere epossidica. Vandal-proof systems made of 15/10 zinc-coated carbon sheet-steel and painted with epoxy dust.
- Illuminazione STRIP LED (60W-24V; 100W-24V) nella veletta dei DA . LED lighting on the top panel of the vending machines.
- Nessuna cerniera, vite o bullone a vista, tutta la struttura è fissata dall'interno per rendere ancora più sicura la composizione. No hinge, screw or bolt at sight all the structure is fixed from inside to make the composition more secure.