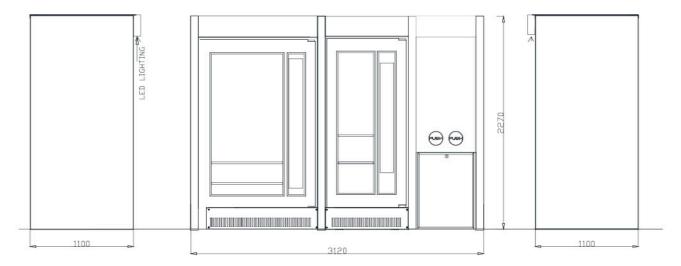

## Caratteristiche tecniche - Technical Features

- Struttura antivandalica realizzata in lamiera di acciaio in carbonio zincato da 15/10 conforme alla normativa UNI EN 10346:2009 e UNI EN 10143:2066 e verniciate con polvere epossidica. Vandal-proof systems made of 15/10 zinc-coated carbon sheet-steel and painted with epoxy dust.
- Illuminazione STRIP LED (60W-24V; 100W-24V) nella veletta dei DA . LED lighting on the top panel of the vending machines.
- Nessuna cerniera, vite o bullone a vista, tutta la struttura è fissata dall'interno per rendere ancora più sicura la composizione. No hinge, screw or bolt at sight all the structure is fixed from inside to make the composition more secure.